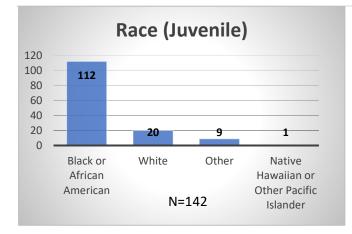

<sup>\*</sup>Age, Gender and Race for Criminal Court population (N=1) is not represented in this report.

Daily Data Dashboard – January 31, 2024 Demographics for JTDC Population Wednesday Morning Midnight Count