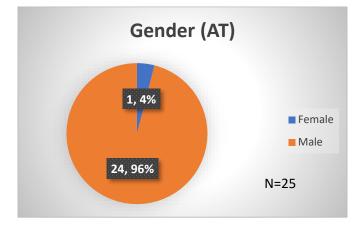

<sup>\*</sup>Age, Gender and Race for Criminal Court population (N=1) is not represented in this report.

Daily Data Dashboard – January 31, 2024 Demographics for JTDC Population Wednesday Morning Midnight Count