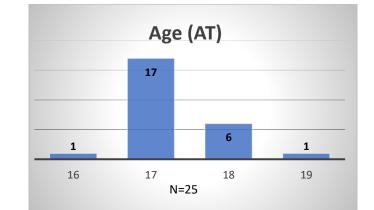

## Daily Data Dashboard – January 31, 2024 Demographics for JTDC Population Wednesday Morning Midnight Count

Total # of probation Involved youth<sup>1</sup>: 1,339

Data sources: cFive Supervisor – Probation Population and RMIS – JTDC Population