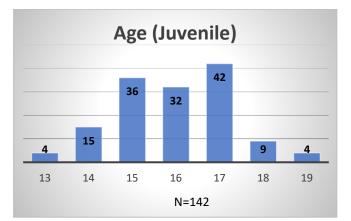

## Daily Data Dashboard – January 31, 2024 Demographics for JTDC Population Wednesday Morning Midnight Count

Total # of probation Involved youth<sup>1</sup>: 1,339

Data sources: cFive Supervisor – Probation Population and RMIS – JTDC Population