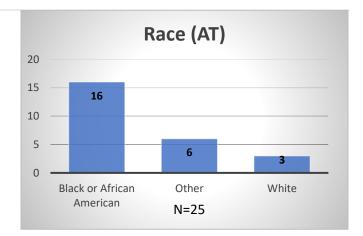

<sup>\*</sup>Age, Gender and Race for Criminal Court population (N=1) is not represented in this report.

Daily Data Dashboard – January 31, 2024 Demographics for JTDC Population Wednesday Morning Midnight Count