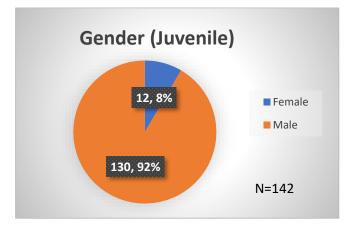

## Daily Data Dashboard – January 31, 2024 Demographics for JTDC Population Wednesday Morning Midnight Count

Total # of probation Involved youth<sup>1</sup>: 1,339

Data sources: cFive Supervisor – Probation Population and RMIS – JTDC Population