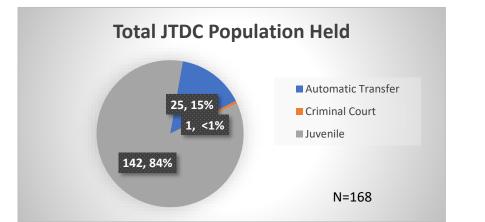

## Daily Data Dashboard – January 31, 2024 Demographics for JTDC Population Wednesday Morning Midnight Count

Total # of probation Involved youth<sup>1</sup>: 1,339

Data sources: cFive Supervisor – Probation Population and RMIS – JTDC Population

<sup>\*</sup>Age, Gender and Race for Criminal Court population (N=1) is not represented in this report.

Daily Data Dashboard – January 31, 2024 Demographics for JTDC Population Wednesday Morning Midnight Count